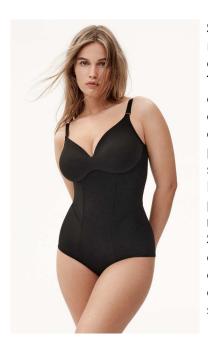

**Sculpt:** this line, created in 2013 with the ambitious goal of combining aesthetics, functionality and sustainability, has set new standards in the world of underwear and shapewear over the years. The key principles guiding this line are: aesthetics and functionality, eco-design, and easy maintenance. One of the components of this extraordinary line is the patented warp-knit fabric, Sensitive® Sculpt, exclusively supplied by Eurojersey. This high-tech fabric not only provides innovative performance, but is also a great example of sustainability and eco-design. In fact, due to its ability to be cut raw, it helps reduce production waste. What's more, its versatility makes it possible to significantly decrease additional components, thus optimizing production processes in line with eco-design principles. The Sensitive® Sculpt fabric is created by means of a sustainable production process that limits the use of dyes, water and energy resources. The Sculpt line has expanded over the years and now includes a wide range of products including bras, briefs, bodysuits, cycling shorts, slips, shaping suits, and leggings.