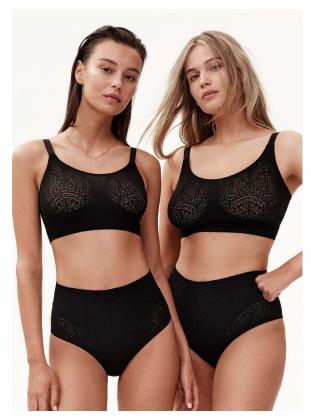

The new styles from the Basic collection are featured in the campaign images:

Be You | All day comfort: new for this season, an innovative underwear line consisting of an underwire-free 'minimizer effect' bra style that supports and sustains, enhancing the shape of the female body, incredibly comfortable to wear every day, all day long (also for sports activities), and a high-waisted brief with a slightly shaping effect. Thanks to the Engineered-Knitting technology it was developed with, it was possible to create areas with differentiated characteristics in terms of breathability and compression, thus obtaining a personalized fit.

Invisible under clothing, the garments in this line, which are available in black and bronze options, fit every body type and are made of stretch fabric created from 55% recycled fibers. Thanks to the innovative and elasticated fabric with which it is made and the underwire-free structure, the bra comes in just 2 sizes, XS/M and L/XXL, that are able to cover 29 size/cup pairings (up to size seven), while still providing exceptional performance in terms of comfort, tightness, lightness and versatility. The same features apply to the briefs, which are available in 2 sizes: XS/M-L/XXL.